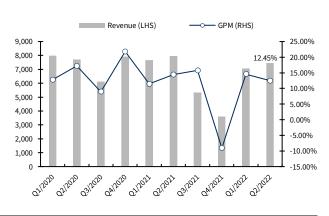

## Overcome 2022 obstacles to rebound in 2023

September 15, 2022

Analyst Tieu Phan Thanh Quang quangtpt@kbsec.com.vn

2Q22 NPAT & revenue continued to decline over the same period

In 2Q22, POW recorded NPAT & revenue of VND586 billion (-32% YoY) and VND7,463 billion (-6% YoY) respectively. Gross profit margin (GPM) decreased by 1.9 percentage points YoY to 12.45% as the decrease in output from Ca Mau 1 & 2 and Vung Ang 1 thermal power plants could not be offset by impressive business results of Nhon Trach gas thermal power complex.

## **Business operation**

2Q22 NPAT & revenue continued to decline over the same period

In 2Q22, POW recorded NPAT & revenue of VND586 billion (-32% YoY) and VND7,463 billion (-6% YoY) respectively. Gross profit margin (GPM) decreased by 1.9 percentage points YoY to 12.45% as the decrease in output from Ca Mau 1 & 2 and Vung Ang 1 thermal power plants could not be offset by impressive business results of Nhon Trach gas thermal power complex.