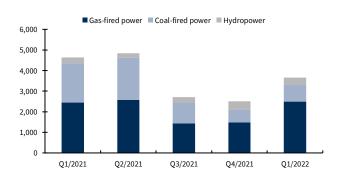

Power output dropped sharply due to the impact of the Vung Ang thermal power plant incident Commercial power output in the second quarter of 2022 reached 3,451 million kWh (-29% YoY), of which gas power output reached 2,292 million kWh (-11% YoY), hydroelectricity reached 307 million kWh (+45% YoY) and coal-fired power reached 853 million kWh (-58% YoY). Coal-fired power output dropped sharply due to an incident at unit 1 of Vung Ang thermal power plant starting from September 2021, so Vung Ang thermal power plant has to do an overhaul and repair lasting until 3Q22. This seriously affected the total output of POW. In addition, gas power output continues to decline due to the lack of gas at Ca Mau 1 & 2 thermal power plants, making this plant only able to operate one or two units to meet the output under quantity contracts.

Ca Mau 1 Thermal Power Plant will be overhauled in 3022

At the general annual meeting, POW said it would overhaul Ca Mau Thermal Power at 100,000 equivalent operating hours. According to POW, this overhaul will last from June 19 to mid–September 2022. This overhaul and low gas output at about 1.4–2.0 million  $\rm m^3/day$  strongly affected the operation of Ca Mau 1 & 2 and became the main factor dragging down the output in 2Q despite Nhon Trach 1 & 2 positive results.

The repair of Vung Ang 1 Thermal Power Plant will take longer than expected

At the company's meeting with analysts, Management said all main malfunctioning equipment of Vung Ang 1 needed to be sent abroad for repair. The Management also expects Vung Ang 1 to complete the repair and fully recover in February 2023. This may take longer than KBSV had expected (previously, we forecast Vung Ang 1 will operate stably again in 4Q22).