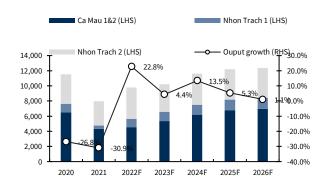

NT2 would be the mainstay of POW's gas-fired output in the short term

In 1H22, POW's electricity and gas output reached 4,789 million kWh (-4.5% YoY) due to the overhaul of Ca Mau 1 thermal power plant and limited gas supply to Ca Mau thermal power complex. However, we noted that 1H22 output of POW's subsidiary, PV Power Nhon Trach 2 (NT2) grew positively to 2.176 million kWh (+15% YoY) and could offset the lower output of Ca Mau thermal power plant. Therefore, we forecast that POW's 2022 gas-fired power output would gain 23.5% YoY to 9,843 million kWh, driven by NT2.

Power output dropped sharply due to the impact of the Vung Ang thermal power plant incident Commercial power output in the second quarter of 2022 reached 3,451 million kWh (-29% YoY), of which gas power output reached 2,292 million kWh (-11% YoY), hydroelectricity reached 307 million kWh (+45% YoY) and coal-fired power reached 853 million kWh (-58% YoY). Coal-fired power output dropped sharply due to an incident at unit 1 of Vung Ang thermal power plant starting from September 2021, so Vung Ang thermal power plant has to do an overhaul and repair lasting until 3Q22. This seriously affected the total output of POW. In addition, gas power output continues to decline due to the lack of gas at Ca Mau 1 & 2 thermal power plants, making this plant only able to operate one or two units to meet the output under quantity contracts.

Ca Mau 1 Thermal Power Plant will be overhauled in 3022

At the general annual meeting, POW said it would overhaul Ca Mau Thermal Power at 100,000 equivalent operating hours. According to POW, this overhaul will last from June 19 to mid–September 2022. This overhaul and low gas output at about 1.4–2.0 million  $\rm m^3/day$  strongly affected the operation of Ca Mau 1 & 2 and became the main factor dragging down the output in 2Q despite Nhon Trach 1 & 2 positive results.