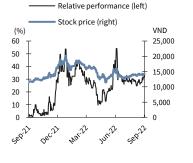

| Share price perfo | ormance |      |       |      |
|-------------------|---------|------|-------|------|
| (%)               | 1M      | 3M   | 6M    | 12M  |
| Absolute          | 1,1     | -7.2 | -12.4 | 23.0 |
| Relative          | 2.2     | -8.8 | 2.9   | 32.0 |
|                   |         |      |       |      |