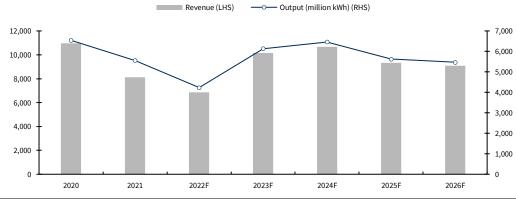

| FY-end              | 2020A  | 2021A  | 2022F  | 2023F  |
|---------------------|--------|--------|--------|--------|
| Net revenue (VNDbn) | 29,732 | 24,565 | 28,352 | 32,587 |
| EBIT (VNDbn)        | 3,371  | 2,405  | 2,065  | 2,953  |
| NPATMI (VNDbn)      | 2,365  | 1,779  | 1,966  | 1,969  |
| EPS (VND)           | 999    | 760    | 839    | 841    |
| EPS growth (%)      | -2.8   | -23.9  | 10.0   | 0.0    |
| P/E (x)             | 42.5   | 95.4   | 23.5   | 23.4   |
| EV/EBITDA (x)       | 17.3   | 33.0   | 10.7   | 10.3   |
| P/B (x)             | 3.2    | 5.3    | 1.3    | 1.2    |
| ROE (%)             | 8.5    | 6.3    | 6.2    | 5.6    |
| Dividend yield (%)  | 1.0    | 0.4    | 0.0    | 0.0    |