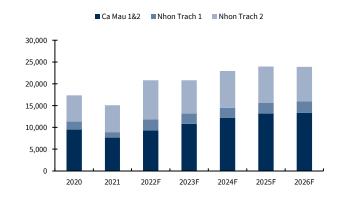

4.7%.

In addition, we see another positive factor for thermal power plants which is the end of La Nina. According to the world meteorological organizations, La Nina, the weather phenomenon benefitting hydro plants, would end by the end of this year (Figure 5). Brent oil price is forecast to cool down in 2023, averaging USD90/barrel, which should help gas-fired power plants increase their competitiveness and be mobilized with higher output. Therefore, we believe that the prospect of POW's power segment will be brighter from 2023 when the technical issues are resolved to optimize the internal factors, and mobilized power source structure would be changed in favor of POW.

Fig 3. POW - Revenue from gas-fired power plants (VNDbn)

Fig 4. POW - Output of gas-fired power plants (million kWh)



Source: PV Power, KB Securities Vietnam



Source: PV Power, KB Securities Vietnam

Hydropower: Hydroelectricity segment should be positive thanks to favorable weather conditions

Major meteorological organizations worldwide predict that the La Nina phenomenon will last until the end of 2022, ensuring enough water for hydropower plants. Therefore, the diversified hydropower portfolio will help POW benefit from favorable hydrology throughout the year. In addition, the lack of coal supply for power plants and high gas prices for gas–fired power plants pushed electricity prices on the CGM. It would support hydropower revenue as its sold output usually accounts for 20% of the total commercial power output, and the cost of electricity generated by hydropower is generally low. Therefore, we be