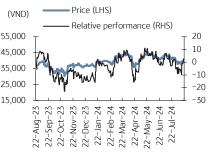

2024F

5,402

| 2025F |   |
|-------|---|
| 6,938 |   |
| 1,443 |   |
| 606   |   |
| 1,576 |   |
| 11    |   |
| 25.07 |   |
| 1.48  |   |
| 3.9   |   |
| 1     |   |
|       |   |
|       | - |

| Share price perfo | ormance |     |    |     |
|-------------------|---------|-----|----|-----|
| (%)               | 1M      | 3M  | 6M | 12M |
| Absolute          | -4      | -10 | 2  | 10  |
| Relative          | -3      | -9  | 0  | 4   |