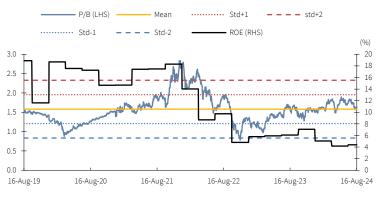

NLG is currently trading at a 2024 forward P/B ratio of 1.55x, which is below its 5-year average. Considering the company's promising outlook and valuation, we maintain our BUY recommendation for NLG with a target price of VND46,100 per share, indicating a 17% upside from the closing price on August 16, 2024.

Source: KB Securities Vietnam

Fig 18. NLG - P/B in 2019-2024

Source: KB Securities Vietnam

9 **★** KB Securities | VIETNAM