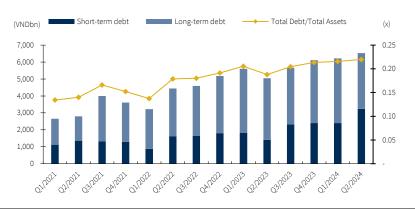

Source: Nam Long Group, KB Securities Vietnam

3 **★** KB Securities | VIETNAM

As of the end of 2Q 2024, NLG's outstanding debt amounted to VND6,532 billion, reflecting a 7% increase compared to the beginning of the year. The debt-to-equity ratio stands at 0.22x, which is in line with the average for real estate companies.

Fig 4. NLG - Total debt in 2021-2024 (VNDbn)

Source: Nam Long Group, KB Securities Vietnam