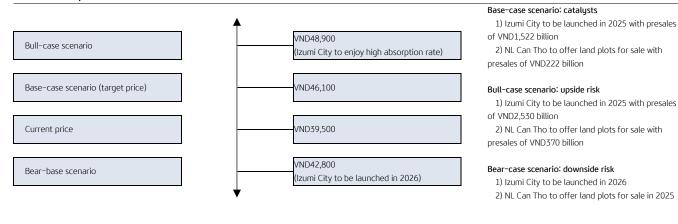

We recommend BUY for NLG with a target price of VND46,100/share.

We maintain a positive outlook on NLG stock due to (1) its solid fundamentals with a safe financial structure and (2) the continued appeal of mid-range/affordable apartment projects to genuine homebuyers. NLG is currently trading at a 2024 forward P/B ratio of 1.55x, below its 5-year average. Based on the business outlook and valuation results, we recommend BUY for NLG with a target price of VND46,100/share, 17% higher than the closing price on August 16, 2024.

NLG is currently trading at a 2024 forward P/B ratio of 1.55x, which is below its 5-year average. Considering the company's promising outlook and valuation, we maintain our BUY recommendation for NLG with a target price of VND46,100 per share, indicating a 17% upside from the closing price on August 16, 2024.