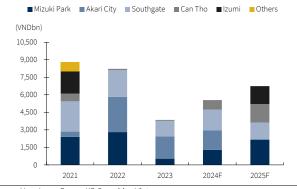

## Forecast & Valuation

Table 16. NLG - 2023A-2025F business performance

| (VNDbn)                   | 2023  | 2024F  | +/-%YoY      | 2025F  | +/-%YoY | Notes                                                                                                                     |
|---------------------------|-------|--------|--------------|--------|---------|---------------------------------------------------------------------------------------------------------------------------|
| Revenue                   | 3,181 | 5,402  | 70%          | 6,938  | 28%     |                                                                                                                           |
| Property sales            | 2,905 | 5,180  | 79%          | 6,481  | 25%     | In 2024, property sales are primarily expected to come from Akari City (56%), NL Can Tho (23%), Southgate and Izumi City. |
| Gross profit              | 1,562 | 2,601  | 67%          | 3,258  | 25%     |                                                                                                                           |
| Gross profit margin       | 49%   | 48%    | -1 <i>pp</i> | 47%    | -1ρρ    |                                                                                                                           |
| Property sales            | 53%   | 48%    | -4pp         | 41%    | -7ρρ    |                                                                                                                           |
| Financial income          | 238   | 324    | 36%          | 173    | -46%    | Driven by the gain on the sale of a 25% stake at the Paragon Dai Phuoc project to a foreign partner                       |
| Financial expenses        | -296  | -327   | 10%          | -339   | 4%      |                                                                                                                           |
| Profits from affiliates   | 418   | 131    | -69%         | 415    | 216%    | Profit will also be generated from the handover of units at Mizuki Park.                                                  |
| SG&A                      | -980  | -1,551 | 58%          | -2,065 | 33%     |                                                                                                                           |
| Profit before taxes (PBT) | 968   | 1,179  | 22%          | 1,443  | 22%     |                                                                                                                           |
| PBT margin                | 30%   | 22%    | -8рр         | 21%    | -1ρρ    |                                                                                                                           |
| Profit after taxes (NPAT) | 800   | 997    | 25%          | 1,193  | 20%     |                                                                                                                           |
| NP after MI               | 484   | 549    | 13%          | 606    | 11%     |                                                                                                                           |
| NPAT margin               | 15%   | 10%    | -5рр         | 9%     | -1ρρ    |                                                                                                                           |