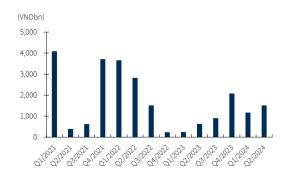

Source: Nam Long Group, KB Securities Vietnam

Fig 2. NLG – Net revenue, NP after MI, gross profit margin (VNDbn, %)

Fig 3. NLG - Profits from affiliates in 2021-2024 (VNDbn)

Source: Nam Long Group, KB Securities Vietnam