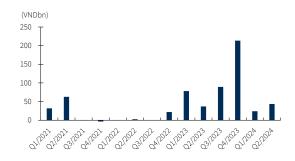

Fig 6. NLG - Presales by quarter in 2021-2024 (VNDbn)

Fig 7. NLG - Presales in 2021A-2025F (VNDbn)

Source: Nam Long Group, KB Securities Vietnam

Source: Nam Long Group, KB Securities Vietnam

The project covers an area of 165 ha located in Ben Luc, Long An.

# Presales grew significantly in 2Q 2024

In 2Q 2024, NLG posted presales of VND1,510 billion (+29% QoQ, +40% YoY), driven by the Southgate, Akari City, and Mizuki Park projects. Halfway through the year, cumulative presales surged by 209% YoY to VND2,678 billion (+209% YoY), fulfilling 28% of the company's objective.

Source: Nam Long Group, KB Securities Vietnam

KBSV estimates 2024 presales to attain VND5,545 billion (+44% YoY) KBSV forecasts 2024 presales to reach VND5,545 billion (+44% YoY), driven by projects such as Akari City, Mizuki Park, Southgate, and NL Can Tho. This assumption has been revised upwards by 5% compared to the previous report, as we observed better-than-expected presales at Akari City in 1H 2024. KBSV believes NLG will sustain strong absorption rates at its projects in 2H 2024 due to (1) the competitive pricing of Ehome/EhomeS properties at Southgate, NL Can Tho, and urban apartments at Akari City and Mizuki Park, meeting real housing needs and (2) the expectation that mortgage rates will remain low. However, our projection is 42% lower than the company's target, as we believe that the absorption of land plots, townhouses, and villas in provinces like Long An and Can Tho may require additional time to recover.