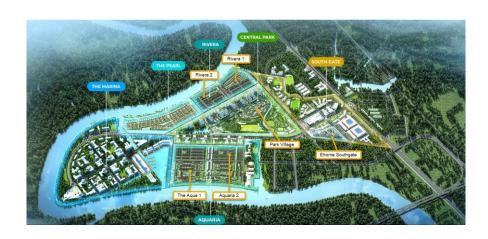

Fig 6. NLG - Presales by quarter in 2021-2024 (VNDbn)

Fig 7. NLG - Presales in 2021A-2025F (VNDbn)

Source: Nam Long Group, KB Securities Vietnam

Source: Nam Long Group, KB Securities Vietnam

The project covers an area of 165 ha located in Ben Luc, Long An.

Phase 1: NLG announced the sale of the lowrise subdivisions Rivera 1 and The Aqua in 4Q 2019 (already handed over).

#### Phase 2:

- In 2021: NLG launched Rivera 2, Aquaria 2, and Ehome Southgate (Phase 1) (already handed over.
- In August 2022, NLG introduced Ehome Southgate (Phase 2), with 100% of the apartments sold and delivered.
- NLG continued sales activities for previously launched phases of The Aqua 1, 2, as well as Park Village.
- Phase 3 of Ehome Southgate, consisting of three blocks with 580 apartments, is slated for delivery in 2025. In 1Q 2024, a third of the Ehome block (Tower A2) was sold through bulk sales transactions.