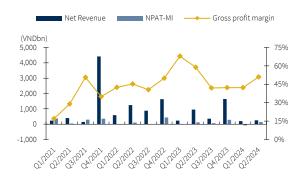

Source: Nam Long Group, KB Securities Vietnam

Fig 2. NLG – Net revenue, NP after MI, gross profit margin (VNDbn, %)

Fig 3. NLG - Profits from affiliates in 2021-2024 (VNDbn)

Source: Nam Long Group, KB Securities Vietnam