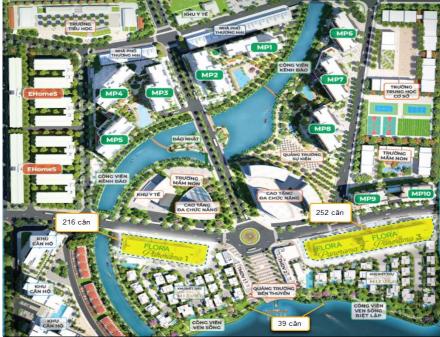

5 KB Securities | VIETNAM

The project covers an area of 26 ha located in Binh Chanh, Ho Chi Minh City, with a total of over 4,000 properties.

Phase 1: 1,400 Flora MP 1-5 apartments have been handed over.

### Phase 2:

- NLG launched MP6, MP7, and MP8 in April 2021, completed their topping-out in August 2022, and finalized the handover by the end of the year, three months ahead of schedule. NLG expedited delivery in 4Q 2022, instead of the initially planned 1Q 2023.
- NLG launched MP 9, 10 in 4Q 2021, completed their topping-out in early 2023, and commenced handover in June 2023.
- Mizuki Panorama was introduced in April 2022, topped out in early 2023, and began handover in July 2023.
- In 1H 2024, NLG continued handing over Flora Panorama and The Mizuki villas.