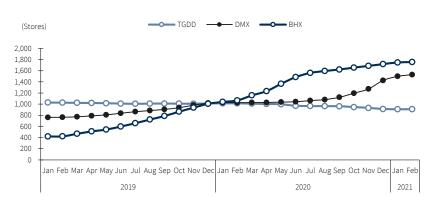

Source: Company reports, KB Securities Vietnam

Fig 1. Mobile World (MWG) – TGDD, DMX and BHX store network, Jan 2019–Feb 2021 (stores)

Source: Company reports, KB Securities Vietnam

2