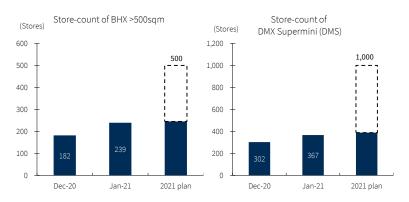

Continue to focus on expanding DMX Supermini (DMS) and upgrading BHX 500sqm-size store to improve profitability

MWG continued to open 21 new DMS in February for a total of 388 stores. Average monthly sales per store reached more than VND1.2 billion. BHX has also upgraded high-performing stores to 500sqm-size stores, raising total number of this format to 239 stores located in 19 cities and provinces in Southern Vietnam. The contribution of 500sqm-size stores in BHX's total revenue has grown from 21% in December 2020 to 25% in January 2021.

Fig 3. Mobile World (MWG) – Store–count of DMX Supermini and BHX, Dec 2020–2021 plan (stores)

Source: MWG, KB Securities Vietnam

BHX continued to expand 500sqmsize stores and improve profitability BHX has accounted for 21% of MWG's net sales in January, compared to 10.5% from a year ago, with the average sales per store of VND1.3 billion. BHX has also upgraded high-performing stores to 500sqm-size stores. In addition to new stores opened, BHX upgraded 60 existing stores in the first 2 months to 500sqm-size stores mainly in provincial area, raising total number of this format to 242 stores located in 19 cities and provinces in Southern Vietnam. The contribution of 500sqm-size stores in BHX's total revenue has grown from 21% in December 2020 to 25% in January 2021. BHX will maintain the expansion pace of 30 stores per month to upgrade high-performing stores and improve profitability.