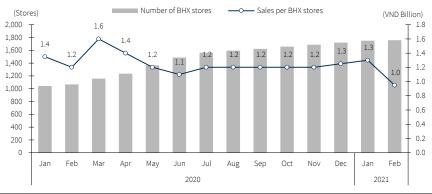

Fig 3. Mobile World (MWG) – Store–count of DMX Supermini and BHX, Dec 2020–2021 plan (stores)

Source: MWG, KB Securities Vietnam

BHX continued to expand 500sqmsize stores and improve profitability BHX has accounted for 21% of MWG's net sales in January, compared to 10.5% from a year ago, with the average sales per store of VND1.3 billion. BHX has also upgraded high-performing stores to 500sqm-size stores. In addition to new stores opened, BHX upgraded 60 existing stores in the first 2 months to 500sqm-size stores mainly in provincial area, raising total number of this format to 242 stores located in 19 cities and provinces in Southern Vietnam. The contribution of 500sqm-size stores in BHX's total revenue has grown from 21% in December 2020 to 25% in January 2021. BHX will maintain the expansion pace of 30 stores per month to upgrade high-performing stores and improve profitability.

Fig 4. Mobile World (MWG) – Number of BHX stores and its sales per store, Jan 2020–Feb 2021 (stores, VND billion)

Source: MWG, KB Securities Vietnam

Target price revised up to VND167,400 on strong business execution and recovering consumption demand post pandemic We reiterate our BUY recommendation on MWG after upgrading our 12-month target price to VND167,400. MWG remains our top pick for the retailing sector with their strong business execution alongside our expectations for a faster recovery in consumption demand post pandemic. Our view is backed by: (1) BHX's net margin improvement in 2021E thanks to management's plan in slowing down store expansion to reach bottom-line break-even in 2021E as well as upgrading high-performing stores to larger-sized stores; and (2) new super-mini DMX format expansion would be a key driver for MWG to gain more market share in mobile phone and consumer electronics.