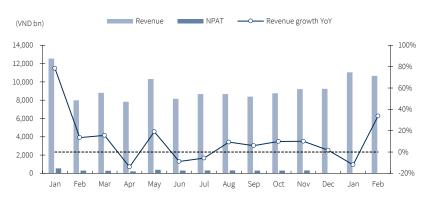

# Cumulative January and February 2021E earnings up 18% YoY

January earnings reached VND494 billion on VND11,049 billion in revenue which makes the net profit margin reached 4.5%. In 2-month cumulative revenue, MWG recorded 18% YoY growth in earnings at VND999 billion on consolidated net revenue of VND21,719 billion or up 6% YoY, completed 21% of management's earnings target and 17% of management's revenue target. Although nearly 100 TGDD and DMX stores were closed due to the outbreak of the pandemic, the overall first 2-month revenue of TGDD and DMX remained flat and BHX revenue continued to grow by 54% YoY.

Fig 2. Mobile World (MWG) – Revenue, NPAT and revenue growth YoY, Jan 2020–Feb 2021 (VND billion, % YoY)

Source: MWG. KB Securities Vietnam

Continuing focus on expanding Dien May Xanh Supermini (DMS) stores and Bluetronics MWG continues to focus on expanding the DMX super-mini (DMS) format for consumer electronics with 21 new openings in February for a total of 388 stores. Average monthly sales per store reached more than VND1.2 billion. Thanks to the aggressive expansion of DMS and positive contribution of main categories, the negative impact on the pandemic was moderated. MWG's *Bluetronics* stores selling mobile phones and consumer electronics in Cambodia also reached 50 locations, which makes MWG the CE chain with highest number of stores in Cambodia, with average sales per store at around VND1 billion per store per month.