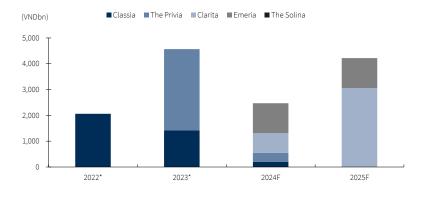

#### Fig 11. KDH - 2022A-2025F sales

Source: KB Securities Vietnam (estimates)

#### 2024–2025F sales come from Clarita, Emeria and The Solina projects

KBSV expects that in 2024, KDH will launch two projects, Clarita and Emeria, in cooperation with Keppel. These two projects have a total area of 11.8ha on Vo Chi Cong Street, Binh Trung Dong Ward, Thu Duc. The construction started in 3Q23 and should be finished to contribute to KDH's sales from 2H24. KBSV estimates 2024F-2025F sales of KDH to reach VND2,468 billion (-46% YoY) and VND4,217 billion (+71%YoY).