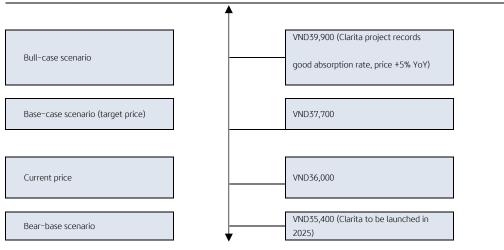

#### Base-case scenario: catalysts

1) Launch Emeria in 2024 (VND1,155 billion in sales) 2) Launch Clarita in 2024 (VND766 billion in sales)

#### Bull-case scenario: upside risk

 Launch Emeria in 2024
 (VND2,310 billion in sales)
 Launch Clarita in 2024 (VND1,481 billion in sales, price +5% in 2025)

#### Bear-case scenario: downside risk

1) Launch Clarita in 2025