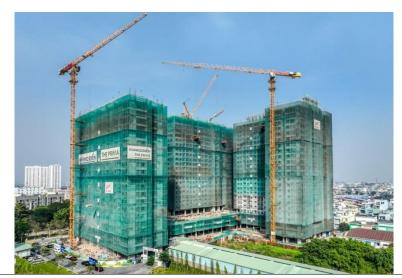

Fig 5. KDH – Image of Classia project

The project belongs to the existing residential complex Mega and Safira of KDH.

KDH started selling the project from 3Q22 for the average price of VND180-200 million/m<sup>2</sup>. The project began to be handed over to customers in 4Q22. By the end of 4Q22, KDH began handing over certificates of land use rights to house buyers.

Accumulated by the end of 2023, the project has sold 95% (expected to complete sales in 2024) and has handed over 90% of the units.

Source: Khang Dien House

#### Fig 6. KDH – Image of Classia project

Source: Khang Dien House

over by the end of 2024.

the units have been sold.

apartments.

The project is located on An Duong Vuong Street, Binh Tan District, HCMC. It covers an area of 1.8 ha and has three blocks of 1,100