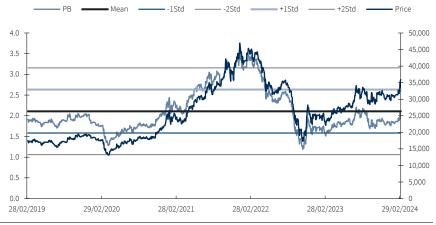

KDH stock is currently trading at a 2024 forward P/B of 1.8x, compared to a five-year average P/B of 2.1x. KDH shares have increased 15% YTD in price, partly reflecting the prospect of profit growth and plans to open new projects in 2024. Therefore, based on business prospects and valuation results, we give a HOLD recommendation with a target price of VND37,700/share, 5% higher than the closing price on March 5, 2024.