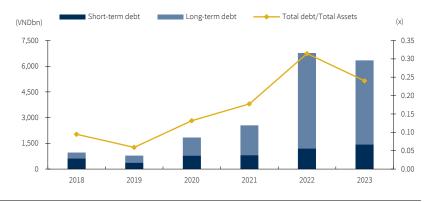

#### Fig 3. KDH – Profit margin in 2018–2023 (%)

Source: Khang Dien House, KB Securities Vietnam

- At the end of 2023, KDH's debt was VND6,346 billion, down 6% compared to the

- Of that, the outstanding bond debt is

VND1,100 billion, which will mature in 2025.

beginning of the period.

Source: Khang Dien House, KB Securities Vietnam

Fig 4. KDH - Debt structure in 2018-2023 (VNDbn)

Source: KB Securities Vietnam

The Privia project has sold 99% of apartments and expected to hand over sold units from 4Q24