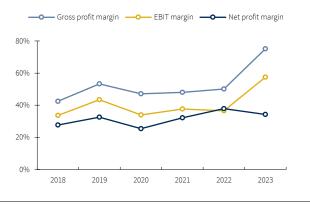

#### Fig 3. KDH – Profit margin in 2018–2023 (%)

Source: Khang Dien House, KB Securities Vietnam

- At the end of 2023, KDH's debt was VND6,346 billion, down 6% compared to the

- Of that, the outstanding bond debt is