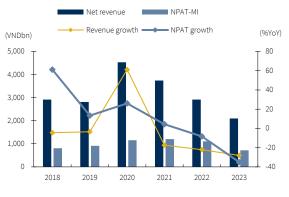

|
| Profit of the parent company<br>(VNDbn) | 119   | 62   | -48%        | 1,103 | 717   | -35%        |                                                                                                                                                                                                                                                                                                                                       |

Source: Khang Dien House, KB Securities Vietnam

#### Fig 2. KDH - Revenue & NPAT in 2018-2023 (VNDbn)



#### Fig 3. KDH – Profit margin in 2018–2023 (%)



Source: Khang Dien House, KB Securities Vietnam

- At the end of 2023, KDH's debt was VND6,346 billion, down 6% compared to the

- Of that, the outstanding bond debt is

VND1,100 billion, which will mature in 2025.

beginning of the period.

Source: Khang Dien House, KB Securities Vietnam

Fig 4. KDH - Debt structure in 2018-2023 (VNDbn)



Source: KB Securities Vietnam

The Privia project has sold 99% of apartments and expected to hand over sold units from 4Q24

In 4Q23, KDH officially opened for sale the Privia project, located on An Duong Vuong Street, Binh Tan District, Ho Chi Minh City. The project covers an area of 1.8ha with three blocks of 1,043 apartments. By the end of February 2024, the project topped out all three buildings