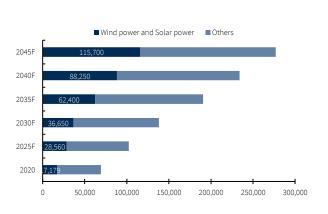

## Fig 3. Vietnam – The structure of renewable energy according to the Power Master Plan 8 (MW)

Source: Ha Do Group, KB Securities Vietnam

Source: Ha Do Group, KB Securities Vietnam

HDG plans to double the capacity of its power portfolio to 922 MW by the end of 2025. We are positive about this plan as investment costs in renewable energy are decreasing year by year in line with the the global trend of renewable energy development. Besides, the investment rate of hydropower and wind power – the focus of HDG's future investment in existing projects is equal to or lower than the industry average. With a lower investment rate, projects will be guaranteed an internal rate of return (IRR) above 10%, ensuring HDG's future projects' economic efficiency in the future as new renewable energy projects will need to be bid at a lower price than the previous FIT preferential tariff.

According to the new draft of Power Master Plan 8, the Government is strongly encouraging the development of renewable energy and plans to raise the proportion of power generated from renewable sources from 24.8% in 2020 to 41.8% by the end of 2045. This is in line with the development of the world's energy industry to adapt to climate change. Currently, Vietnam has great potential for wind and solar power development in provinces such as Binh Dinh and Ninh Thuan in both the medium and long term.