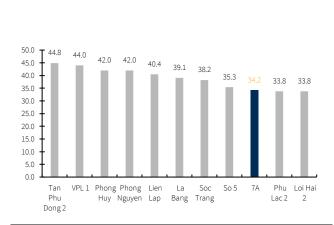

## Fig 3. Vietnam – The structure of renewable energy according to the Power Master Plan 8 (MW)

Source: Ha Do Group, KB Securities Vietnam

Source: Ha Do Group, KB Securities Vietnam

HDG plans to double the capacity of its power portfolio to 922 MW by the end of 2025. We are positive about this plan as investment costs in renewable energy are decreasing year by year in line with the the global trend of renewable energy development. Besides, the investment rate of hydropower and wind power – the focus of HDG's future investment in existing projects is equal to or lower than the industry average. With a lower investment rate, projects will be guaranteed an internal rate of return (IRR) above 10%, ensuring HDG's future projects' economic efficiency in the future as new renewable energy projects will need to be bid at a lower price than the previous FIT preferential tariff.