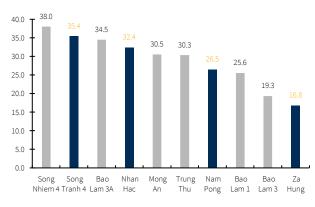

Fig 4. Vietnam – Investment of some hydropower projects (VNDbn/MW)

#### Source: Ha Do Group, KB Securities Vietnam

Revenue from power segment should continue to grow well before decelerating in 2023

According to the forecast of the International Research Institute for Climate and Society (IRI), the probability of La Nina formation will continue to last until the end of 2022 and then gradually turn to a neutral state with a probability of about 61 % from February 2023. This shows that the operation of hydropower plants will continue to be positive as the water conditions are convenient for generating hydropower and water storing. However, the La Nina's end in early 2023 would affect the operation of hydro plants as the rainfall is no longer as abundant as in the period of 2021–2022.