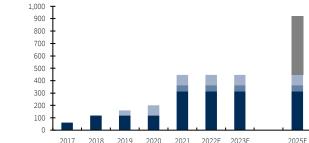

## Fig 3. Vietnam – The structure of renewable energy according to the Power Master Plan 8 (MW)

Source: Ha Do Group, KB Securities Vietnam

Source: Ha Do Group, KB Securities Vietnam

HDG plans to double the capacity of its power portfolio to 922 MW by the end of 2025. We are positive about this plan as investment costs in renewable energy are decreasing year by year in line with the the global trend of renewable energy development. Besides, the investment rate of hydropower and wind power – the focus of HDG's future investment in existing projects is equal to or lower than the industry average. With a lower investment rate, projects will be guaranteed an internal rate of return (IRR) above 10%, ensuring HDG's future projects' economic efficiency in the future as new renewable energy projects will need to be bid at a lower price than the previous FIT preferential tariff.

#### Fig 7. HDG – Power capacity (MW)

Hvdroelectricity

Wind power

Solar power

Source: Ha Do Group, KB Securities Vietnam

We believe in HDG's positive outlook because:

 HDG owns 462 MW of renewable energy, including 314MW of hydroelectricity, 50MW of wind power and 98MWp of solar power (equivalent to about 82MW). The total capacity of HDG's electricity portfolio ranks second among listed power producers.