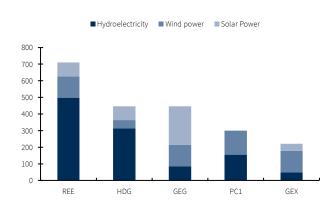

## Fig 2. Vietnam – Power sources of listed power producers (MW)

Source: Ha Do Group, KB Securities Vietnam

#### Fig 1. HDG - Performance in 2017-September 2022

The power segment will be the growth driver in the medium and long term for HDG

HDG currently owns 462 MW of renewable energy, including 314MW of hydroelectricity, 50MW of wind power, and 98MWp of solar power (equivalent to about 82MW). The total capacity of HDG's electricity portfolio ranks second among the listed power producers.