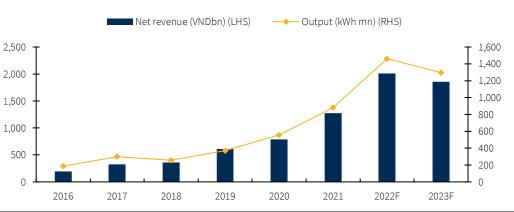

#### Fig 8. HDG - 2016A-2023F performance of power segment

Source: Ha Do Group, KB Securities Vietnam

Charm Villas is a key project contributing to real estate business results The Charm Villas project has now completed the foundation construction and is focusing on finishing rough construction for all villas and shophouses. The project sold about 240 units in the first two sales. HDG should open the third phase of sale for the remaining 130 units in 2022, however, due to unfavorable developments in the real estate market, the plan may be delayed to the second quarter of 2023. The third phase should bring in VND1,500 billion. We will closely follow the third phase since the difficulties of the real estate market related to credit control and rising interest rates may affect the demand to buy house.

### Bright outlook thanks to Charm Villas project

Senior Analyst Pham Hoang Bao Nga ngaphb@kbsec.com.vn Analyst Tieu Phan Thanh Quang quangtpt@kbsec.com.vn

November 14, 2022

3Q results grew strongly, Ha Do Group (HDG) recorded VND838 billion (+32%YoY) in 3Q22 revenue, of underpinned by power segment which the sales of real estate properties hit VND224 billion (down 41% YoY) after the handover of 15 Ha Do Charm villas. Electricity sales grew 175%YoY to VND537 billion since (1) hydroelectric plants operate efficiently thanks to favorable water conditions, and (2) there are three new plants contributing to the group revenue. NPAT of the parent company was VND251 billion (+10%YoY). HDG's power segment may slow We expect HDG's power output and revenue would reach 1,460 million kWh (+66% down in 2023 because hydropower YoY) and VND2,010 billion (+58% YoY) this year thanks to the low comparative plants would no longer benefit from base of 2021 and favorable water conditions. Business performance of the power segment in 2023 may slow down as it will no longer benefit from low base level

and La Nina. Power output and revenue in 2023 are expected to reach 1,296

million kWh (-11% YoY) and VND1,857 billion (-8% YoY) respectively.

Based on the business outlook and valuation results, we recommend BUY for HDG stocks with a target price of VND35,000 apiece, equivalent to 40% upside compared to the closing price on November 14, 2022.