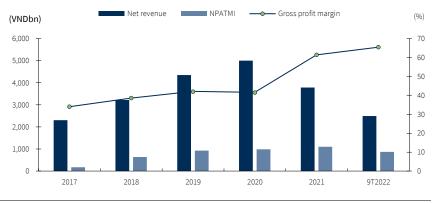

#### Fig 1. HDG - Performance in 2017-September 2022

The power segment will be the growth driver in the medium and long term for HDG

HDG currently owns 462 MW of renewable energy, including 314MW of hydroelectricity, 50MW of wind power, and 98MWp of solar power (equivalent to about 82MW). The total capacity of HDG's electricity portfolio ranks second among the listed power producers.

## 3Q22 business performance

| Net profit increased by 10% YoY | <ul> <li>3Q net revenue reached VND838 billion (+32%YoY). To be more specific:</li> <li>The sales of real estate properties hit VND224 billion (down 41% YoY), mainly from the handover of 15 units in Ha Do Charm Villas.</li> <li>3Q power output was 458 million KWh (+154% YoY). Accordingly, electricity sales grew strongly to VND537 billion (+175%YoY), which accounted for the largest proportion in revenue structure. Good performance was attributable to (1) hydroelectric plants' efficient operation thanks to favorable water conditions, and (2) the launch of three new plants. NPAT of the parent company was VND251 billion (+10%YoY).</li> </ul> |
|---------------------------------|-----------------------------------------------------------------------------------------------------------------------------------------------------------------------------------------------------------------------------------------------------------------------------------------------------------------------------------------------------------------------------------------------------------------------------------------------------------------------------------------------------------------------------------------------------------------------------------------------------------------------------------------------------------------------|
| GPM continued to grow           | HDG's 9M revenue reached VND2,492 billion (+2%YoY) and the parent<br>company's NPAT was VND873 billion (+53% YoY).<br>9M2022 profit margin continued to improve to 65% thanks to (1) the delivery<br>of Charm Villas with high profit margin and (2) high selling price on the<br>competitive generation market (CGM), reaching VND1,478/kWh (+42% YoY).<br>HDG completed 67% and 77% of the whole year's revenue and NPAT targets<br>after the first three quarters.                                                                                                                                                                                                 |