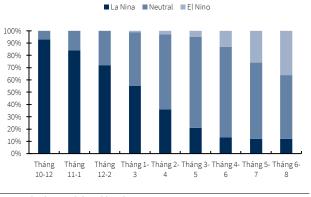

#### Source: Ha Do Group, KB Securities Vietnam

Revenue from power segment should continue to grow well before decelerating in 2023

According to the forecast of the International Research Institute for Climate and Society (IRI), the probability of La Nina formation will continue to last until the end of 2022 and then gradually turn to a neutral state with a probability of about 61 % from February 2023. This shows that the operation of hydropower plants will continue to be positive as the water conditions are convenient for generating hydropower and water storing. However, the La Nina's end in early 2023 would affect the operation of hydro plants as the rainfall is no longer as abundant as in the period of 2021–2022.

Regarding wind and solar power, we expect HDG's power plants to operate stably with high consumption in 2022 as the prices of wind and solar power are currently more competitive than that of thermal power in the context of high fuel prices. In addition, with the Government's drastic measures in developing renewable energy projects to achieve the goal of net zero emissions by 2050, we expect that the above factors will help HDG's renewable energy power plants to be mobilized with high capacity in the period of 2022–2023 when power shortage may occur in 2023.

#### Fig 6. Global – La Nina should end in January 2023

Source: Ha Do Group, KB Securities Vietnam