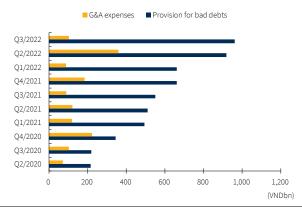

# High provisioning costs affect CTD's profit

The quality of CTD's receivables is also a concern as the company constantly has to make provision for bad debts. By the end of 3Q22, CTD has made provision of VND960.7 billion for customers' receivables that the company has recorded from 2020 and earlier (including Viet Star Investment Co., Ltd. of Tan Hoang Minh, Minh Viet Investment JSC and some other investors). High provision expense affected CTD's profit.

Fig 3. Vietnam – 2022 building material prices to 2020 prices ratio (%)

Fig 4. CTD - Provision and administrative expenses (VNDbn)

Source: HCM Department of Construction, KB Securities Vietnam

Source: Coteccons, KB Securities Vietnam