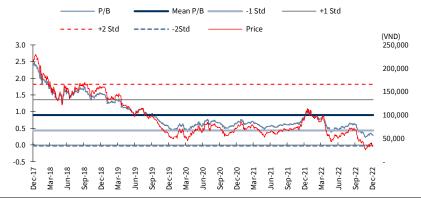

Using the DCF valuation method, we set a target price for CTD at VND40,000/share, equivalent to an upside of 23% vs the closing price on December 27, 2022.

CTD's share price has experienced a big correction of more than 50% in the last three months. The stock is currently trading at a 2023F P/B of 0.32x, partly reflecting the bleak outlook of the construction industry in the coming time. Although CTD's valuation is quite attractive, the outlook for the construction industry in general and CTD in particular is unclear. Therefore, short– and medium–term trading activities need strict risk management.

Source: KB Securities Vietnam

Fig 12. CTD - P/B history (x)

Source: KB Securities Vietnam