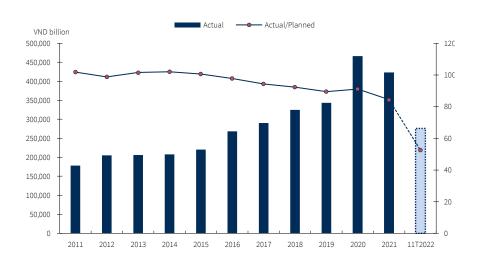

Source: Coteccons, KB Securities Vietnam

Boosted public investment is a bright spot for CTD's business activities

Public investment is considered an economic booster and has spillover effects on other sectors in the long term. Disbursement of public investment capital in the first 11 months of 2022 reached VND275.9 trillion, equal to 52.5% of the full-year plan. For 2023, the National Assembly approved the 2023 public investment plan with a total capital of over VND700,000 billion, up 25% compared to the 2022 plan. The rate of disbursement of public investment is expected to improve to 80% of the plan (compared to the forecast of 65% in 2022), helping to clear the bottlenecked capital in the treasury and supporting the economy's liquidity. The driving forces to promote public investment for 2023 include lower commodity prices of construction material and low disbursement rate base in 2022 (as 2022 is the second year of implementing the five-year public investment plan, so the disbursement rate is usually low). Furthermore, other growth drivers of 2023 may become weaker, so public investment would be the mainstay of the economy.

Fig 9. Vietnam - The disbursement progress of public investment (VNDbn)

Source: Vietnam General Statistics Office