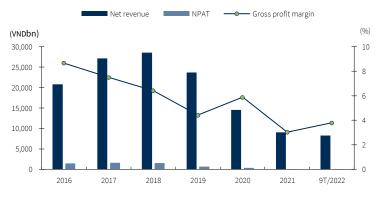

Table 1. CTD - Business performance over the years

| (VNDbn)             | 3Q2022 | 3Q2021 | +/-%YoY | 9M2022 | 9M2021 | +/-%YoY |
|---------------------|--------|--------|---------|--------|--------|---------|
| Net revenue         | 3,113  | 1,070  | 191%    | 8,306  | 6,189  | 34%     |
| Gross profit        | 32     | 16     | 100%    | 314    | 271    | 16%     |
| Gross profit margin | 1.0%   | 1.5%   | -0.5ppt | 3.8%   | 4.4%   | 0.6     |
| Financial income    | 83     | 77     | 8%      | 310    | 192    | 61%     |
| Financial expenses  | (44)   | (2)    | 2,100%  | (103)  | (3)    | 3,333%  |
| G&A expenses        | (103)  | (90)   | 14%     | (552)  | (332)  | 66%     |
| Operating profit    | (36)   | (8)    | 350%    | (46)   | 106    | -143%   |
| Net other income    | 33     | (3)    | -1,200% | 54     | 10     | 440%    |
| PBT                 | (3)    | (11)   | -73%    | 8      | 116    | -93%    |
| PAT                 | (3)    | (11)   | -73%    | 2      | 87     | -98%    |
| NPATMI              | (3)    | (11)   | -73%    | 2      | 87     | -98%    |

Source: Coteccons, KB Securities Vietnam

Fig 2. CTD - Business results in 2016-9M22

Source: Coteccons, KB Securities Vietnam

The civil real estate industry will still face many challenges in the period of 2022–2023