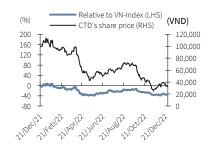

| Share price perfo | rmance |     |     |     |
|-------------------|--------|-----|-----|-----|
| (%)               | 1M     | 3M  | 6M  | 12N |
| Absolute          | 8      | -51 | -40 | 108 |
| Relative          | 5      | -37 | -22 | 107 |
|                   |        |     |     |     |

Using the DCF valuation method, we set a target price for CTD at VND40,000/share, equivalent to an upside of 23% vs the closing price on December 27, 2022.

CTD's share price has experienced a big correction of more than 50% in the last three months. The stock is currently trading at a 2023F P/B of 0.32x, partly reflecting the bleak outlook of the construction industry in the coming time. Although CTD's valuation is quite attractive, the outlook for the construction industry in general and CTD in particular is unclear. Therefore, short– and medium–term trading activities need strict risk management.