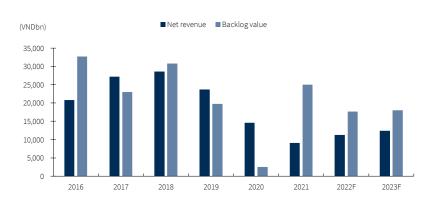

Source: Coteccons, KB Securities Vietnam

Fig 2. CTD - Business results in 2016-9M22

Source: Coteccons, KB Securities Vietnam

The civil real estate industry will still face many challenges in the period of 2022–2023

# Backlog value is not likely to grow as strong as in the previous period

In the first three quarters of 2022, CTD won a series of high–end projects with large investment capital such as Ecopark CT06 building, Doji Land's Diamond Crown, and Lego Factory. New backlog value of CTD (excluding MoU contracts and contracts that are not implemented) reached VND17,700 billion. We expect that the new backlog value will help CTD's business results from 2023 to recover after the significant provision of outstanding receivables. Given the current difficulties, we estimate the backlog value in the period of 2023–2026 to reach VND18,000 billion, much lower than the period of 2016–2018.

CTD's 2022 full-year business results are forecasted to lose about VND181 billion due to (1) increased provisioning and (2) general difficulties of the industry in 4Q.

2023 business outlook continues to face many challenges, besides expectations from public investment CTD may face many challenges from (1) the civil real estate industry's difficulties in the period of 2022–2023, (2) high competitiveness of the construction industry, and (3) worrying quality of receivables as the company must constantly made provision for bad debts. We estimate the backlog value in the period 2023–2026 to reach VND18,000 billion, much lower than the period 2016–2018. The bright spot for CTD's operations is the acceleration of public investment in 2023 when other growth drivers in 2023 weaken, causing public investment to return as a fulcrum.